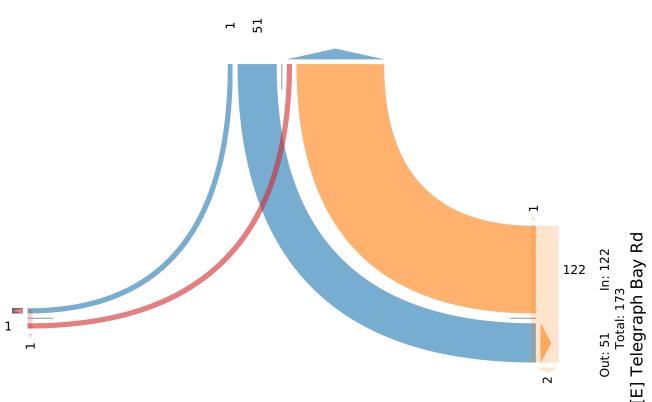

### [N] Cadboro Bay Rd

Out: 4 In: 3 Total: 7 [S] Tudor Ave

Tue Feb 28, 2023 AM Peak (8:30 AM - 9:30 AM)

All Classes (Motorcycles, Lights, Single-Unit Trucks, Articulated Trucks, Buses, Pedestrians, Bicycles on Road, Bicycles on Crosswalk)

All Movements

ID: 1045639, Location: 48.459543, -123.287862,

Site Code: TIN000245

# **McElhanney**

Provided by: McElhanney Kamloops 710 Laval Crescent, Kamloops, BC, V2C5P3, CA

| Leg                     | Cadbo  | ro Ba | ay Rd |    |       |      | Telegra | oh B | ay R | ld |       |      | Tude | or A | ve  |    |     |      | Tele | grap | h Bay I | Rd |       |      |       |
|-------------------------|--------|-------|-------|----|-------|------|---------|------|------|----|-------|------|------|------|-----|----|-----|------|------|------|---------|----|-------|------|-------|
| Direction               | Southb | oun   | i     |    |       |      | Westbo  | ınd  |      |    |       |      | Nort | hbo  | und |    |     |      | East | bour | nd      |    |       |      |       |
| Time                    | R      | T     | L     | U  | Арр   | Ped* | R       | T    | L    | U  | App   | Ped* | R    | T    | L   | U  | Арр | Ped* | R    | T    | L       | U  | App   | Ped* | Int   |
| 2023-02-28 8:30AM       | 0      | 0     | 5     | 0  | 5     | 0    | 25      | 0    | 0    | 0  | 25    | 0    | 0    | 0    | 0   | 0  | 0   | 0    | 0    | 0    | 0       | 0  | 0     | 0    | 30    |
| 8:45AM                  | 0      | 0     | 9     | 0  | 9     | 0    | 35      | 0    | 0    | 0  | 35    | 2    | 0    | 0    | 0   | 0  | 0   | 0    | 0    | 0    | 1       | 0  | 1     | 0    | 45    |
| 9:00AM                  | 1      | 0     | 18    | 0  | 19    | 0    | 37      | 0    | 0    | 0  | 37    | 0    | 0    | 0    | 0   | 0  | 0   | 0    | 0    | 0    | 0       | 0  | 0     | 1    | 56    |
| 9:15AM                  | 0      | 0     | 19    | 0  | 19    | 0    | 25      | 0    | 0    | 0  | 25    | 1    | 0    | 0    | 0   | 0  | 0   | 1    | 0    | 0    | 0       | 0  | 0     | 0    | 44    |
| Total                   | 1      | 0     | 51    | 0  | 52    | 0    | 122     | 0    | 0    | 0  | 122   | 3    | 0    | 0    | 0   | 0  | 0   | 1    | 0    | 0    | 1       | 0  | 1     | 1    | 175   |
| % Approach              | 1.9%   | 0%    | 98.1% | 0% | -     | -    | 100%    | 0%   | 0%   | 0% | -     | -    | 0%   | 0%   | 0%  | 0% | -   | -    | 0%   | 0%   | 100%    | 0% | -     | -    | -     |
| % Total                 | 0.6%   | 0%    | 29.1% | 0% | 29.7% | -    | 69.7%   | 0%   | 0%   | 0% | 69.7% | -    | 0%   | 0%   | 0%  | 0% | 0%  | -    | 0%   | 0%   | 0.6%    | 0% | 0.6%  | -    | -     |
| PHF                     | 0.250  | -     | 0.671 | -  | 0.684 | -    | 0.824   | -    | -    | -  | 0.824 | -    | -    | -    | -   | -  | -   | -    | -    | -    | 0.250   | -  | 0.250 | -    | 0.781 |
| Motorcycles             | 0      | 0     | 0     | 0  | 0     | -    | 0       | 0    | 0    | 0  | 0     | -    | 0    | 0    | 0   | 0  | 0   | -    | 0    | 0    | 0       | 0  | 0     | -    | 0     |
| % Motorcycles           | 0%     | 0%    | 0%    | 0% | 0%    | -    | 0%      | 0%   | 0%   | 0% | 0%    | -    | 0%   | 0%   | 0%  | 0% | -   | -    | 0%   | 0%   | 0%      | 0% | 0%    | -    | 0%    |
| Lights                  | 1      | 0     | 50    | 0  | 51    | -    | 122     | 0    | 0    | 0  | 122   | -    | 0    | 0    | 0   | 0  | 0   | -    | 0    | 0    | 1       | 0  | 1     | -    | 174   |
| % Lights                | 100%   | 0%    | 98.0% | 0% | 98.1% | -    | 100%    | 0%   | 0%   | 0% | 100%  | -    | 0%   | 0%   | 0%  | 0% | -   | -    | 0%   | 0%   | 100%    | 0% | 100%  | -    | 99.4% |
| Single-Unit Trucks      | 0      | 0     | 0     | 0  | 0     | -    | 0       | 0    | 0    | 0  | 0     | -    | 0    | 0    | 0   | 0  | 0   | -    | 0    | 0    | 0       | 0  | 0     | -    | 0     |
| % Single-Unit Trucks    | 0%     | 0%    | 0%    | 0% | 0%    | -    | 0%      | 0%   | 0%   | 0% | 0%    | -    | 0%   | 0%   | 0%  | 0% | -   | -    | 0%   | 0%   | 0%      | 0% | 0%    | -    | 0%    |
| Articulated Trucks      | 0      | 0     | 0     | 0  | 0     | -    | 0       | 0    | 0    | 0  | 0     | -    | 0    | 0    | 0   | 0  | 0   | -    | 0    | 0    | 0       | 0  | 0     | -    | 0     |
| % Articulated Trucks    | 0%     | 0%    | 0%    | 0% | 0%    | -    | 0%      | 0%   | 0%   | 0% | 0%    | -    | 0%   | 0%   | 0%  | 0% | -   | -    | 0%   | 0%   | 0%      | 0% | 0%    | -    | 0%    |
| Buses                   | 0      | 0     | 1     | 0  | 1     | -    | 0       | 0    | 0    | 0  | 0     | -    | 0    | 0    | 0   | 0  | 0   | -    | 0    | 0    | 0       | 0  | 0     | -    | 1     |
| % Buses                 | 0%     | 0%    | 2.0%  | 0% | 1.9%  | -    | 0%      | 0%   | 0%   | 0% | 0%    | -    | 0%   | 0%   | 0%  | 0% | -   | -    | 0%   | 0%   | 0%      | 0% | 0%    | -    | 0.6%  |
| Bicycles on Road        | 0      | 0     | 0     | 0  | 0     | -    | 0       | 0    | 0    | 0  | 0     | -    | 0    | 0    | 0   | 0  | 0   | -    | 0    | 0    | 0       | 0  | 0     | -    | 0     |
| % Bicycles on Road      | 0%     | 0%    | 0%    | 0% | 0%    | -    | 0%      | 0%   | 0%   | 0% | 0%    | -    | 0%   | 0%   | 0%  | 0% | -   | -    | 0%   | 0%   | 0%      | 0% | 0%    | -    | 0%    |
| Pedestrians             | -      | -     | -     | -  | -     | 0    | -       | -    | -    | -  | -     | 3    | -    | -    | -   | -  | -   | 1    | -    | -    | -       | -  | -     | 1    |       |
| % Pedestrians           | -      | -     | -     | -  | -     | -    | -       | -    | -    | -  | -     | 100% | -    | -    | -   | -  | -   | 100% | -    | -    | -       | -  | -     | 100% | -     |
| Bicycles on Crosswalk   | -      | -     | -     | -  |       | 0    | -       | -    | -    |    | -     | 0    |      | -    | -   |    |     | 0    |      | -    | -       |    | -     | 0    |       |
| % Bicycles on Crosswalk | -      | -     | -     | -  | -     | -    | -       | -    | -    | -  | -     | 0%   | -    | -    | -   | -  | -   | 0%   | -    | -    | -       | -  | -     | 0%   | -     |

<sup>\*</sup>Pedestrians and Bicycles on Crosswalk. L: Left, R: Right, T: Thru, U: U-Turn

Tue Feb 28, 2023 AM Peak (8:30 AM - 9:30 AM) All Classes (Motorcycles, Lights, Single-Unit Trucks, Articulated Trucks, Buses, Pedestrians, Bicycles on Road, Bicycles on Crosswalk) All Movements

ID: 1045639, Location: 48.459543, -123.287862,

Site Code: TIN000245

[W] Telegraph Bay Rd Total: 2 In: 1 Out: 1