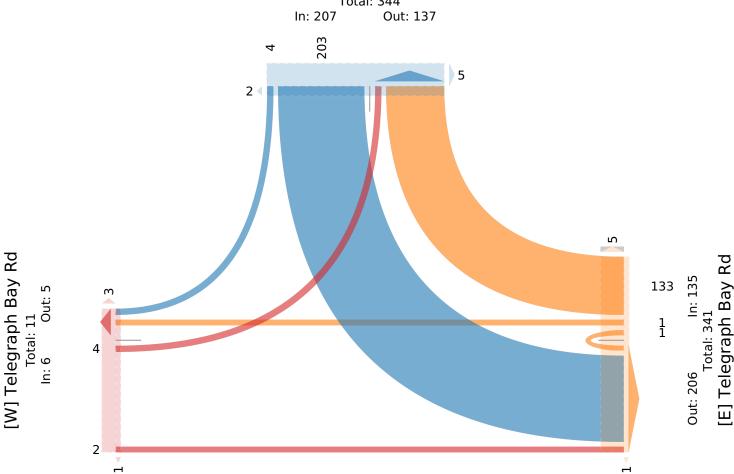

### [N] Cadboro Bay Rd

Total: 175 In: 52 Out: 123

[S] Tudor Ave

Tue Feb 28, 2023

PM Peak (4:15 PM - 5:15 PM) - Overall Peak Hour All Classes (Motorcycles, Lights, Single-Unit Trucks, Articulated Trucks, Buses, Pedestrians, Bicycles on Road, Bicycles on Crosswalk)

All Movements

ID: 1045639, Location: 48.459543, -123.287862,

Site Code: TIN000245

## McElhanney

Provided by: McElhanney Kamloops 710 Laval Crescent, Kamloops, BC, V2C5P3, CA

| Leg                     | Cadbo  | ro Ba | ıy Rd |      |       |      | Telegra | ph Bay | y Rc | l     |       |      | Tud | or 1 | Ave  |    |     |      | Tele | graph E | Bay Rd |      |       |      |       |
|-------------------------|--------|-------|-------|------|-------|------|---------|--------|------|-------|-------|------|-----|------|------|----|-----|------|------|---------|--------|------|-------|------|-------|
| Direction               | Southb | ounc  | i     |      |       |      | Westbo  | und    |      |       |       |      | Nor | thb  | ounc | i  |     |      | East | bound   |        |      |       |      |       |
| Time                    | R      | T     | L     | U    | App   | Ped* | R       | T      | L    | U     | App   | Ped* | R   | Т    | L    | U  | App | Ped* | R    | T       | L      | U    | App   | Ped* | Int   |
| 2023-02-28 4:15PM       | 0      | 0     | 45    | 0    | 45    | 2    | 33      | 1      | 0    | 0     | 34    | 3    | 0   | 0    | 0    | 0  | 0   | 2    | 0    | 0       | 1      | 0    | 1     | 1    | 80    |
| 4:30PM                  | 2      | 0     | 54    | 0    | 56    | 4    | 34      | 0      | 0    | 0     | 34    | 3    | 0   | 0    | 0    | 0  | 0   | 0    | 0    | 1       | 2      | 0    | 3     | 3    | 93    |
| 4:45PM                  | 1      | 0     | 61    | 0    | 62    | 0    | 33      | 0      | 0    | 0     | 33    | 0    | 0   | 0    | 0    | 0  | 0   | 1    | 0    | 0       | 0      | 0    | 0     | 0    | 95    |
| 5:00PM                  | 1      | 0     | 43    | 0    | 44    | 1    | 33      | 0      | 0    | 1     | 34    | 0    | 0   | 0    | 0    | 0  | 0   | 1    | 0    | 1       | 1      | 0    | 2     | 0    | 80    |
| Total                   | 4      | 0     | 203   | 0    | 207   | 7    | 133     | 1      | 0    | 1     | 135   | 6    | 0   | 0    | 0    | 0  | 0   | 4    | 0    | 2       | 4      | 0    | 6     | 4    | 348   |
| % Approach              | 1.9% ( | 0% 9  | 8.1%  | 0%   | -     | -    | 98.5%   | 0.7%   | 0%   | 0.7%  | -     | -    | 0%  | 0%   | 0%   | 0% | -   | -    | 0%   | 33.3%   | 66.7%  | 0%   | -     | -    | -     |
| % Total                 | 1.1% ( | 0% 5  | 8.3%  | 0% ! | 59.5% | -    | 38.2%   | 0.3%   | 0%   | 0.3%  | 38.8% | -    | 0%  | 0%   | 0%   | 0% | 0%  | -    | 0%   | 0.6%    | 1.1%   | 0%   | 1.7%  | -    | -     |
| PHF                     | 0.500  | - (   | 0.838 | -    | 0.840 | -    | 0.963   | 0.250  | -    | 0.250 | 0.978 | -    | -   | -    | -    | -  | -   | -    | -    | 0.500   | 0.500  | - (  | ).500 | -    | 0.925 |
| Motorcycles             | 0      | 0     | 0     | 0    | 0     | -    | 0       | 0      | 0    | 0     | 0     | -    | 0   | 0    | 0    | 0  | 0   | -    | 0    | 0       | 0      | 0    | 0     | -    | 0     |
| % Motorcycles           | 0% (   | 0%    | 0%    | 0%   | 0%    | -    | 0%      | 0%     | 0%   | 0%    | 0%    | -    | 0%  | 0%   | 0%   | 0% | -   | -    | 0%   | 0%      | 0%     | 0%   | 0%    | -    | 0%    |
| Lights                  | 4      | 0     | 193   | 0    | 197   | -    | 125     | 1      | 0    | 1     | 127   | -    | 0   | 0    | 0    | 0  | 0   | -    | 0    | 2       | 4      | 0    | 6     | -    | 330   |
| % Lights                | 100% ( | 0% 9  | 5.1%  | 0% 9 | 95.2% | -    | 94.0%   | 100%   | 0%   | 100%  | 94.1% | -    | 0%  | 0%   | 0%   | 0% | -   | -    | 0%   | 100%    | 100%   | 0% : | 100%  | -    | 94.8% |
| Single-Unit Trucks      | 0      | 0     | 0     | 0    | 0     | -    | 0       | 0      | 0    | 0     | 0     | -    | 0   | 0    | 0    | 0  | 0   | -    | 0    | 0       | 0      | 0    | 0     | -    | 0     |
| % Single-Unit Trucks    | 0% (   | 0%    | 0%    | 0%   | 0%    | -    | 0%      | 0%     | 0%   | 0%    | 0%    | -    | 0%  | 0%   | 0%   | 0% | -   | -    | 0%   | 0%      | 0%     | 0%   | 0%    | -    | 0%    |
| Articulated Trucks      | 0      | 0     | 0     | 0    | 0     | -    | 0       | 0      | 0    | 0     | 0     | -    | 0   | 0    | 0    | 0  | 0   | -    | 0    | 0       | 0      | 0    | 0     | -    | 0     |
| % Articulated Trucks    | 0% (   | 0%    | 0%    | 0%   | 0%    | -    | 0%      | 0%     | 0%   | 0%    | 0%    | -    | 0%  | 0%   | 0%   | 0% | -   | -    | 0%   | 0%      | 0%     | 0%   | 0%    | -    | 0%    |
| Buses                   | 0      | 0     | 8     | 0    | 8     | -    | 6       | 0      | 0    | 0     | 6     | -    | 0   | 0    | 0    | 0  | 0   | -    | 0    | 0       | 0      | 0    | 0     | -    | 14    |
| % Buses                 | 0% (   | 0%    | 3.9%  | 0%   | 3.9%  | -    | 4.5%    | 0%     | 0%   | 0%    | 4.4%  | -    | 0%  | 0%   | 0%   | 0% | -   | -    | 0%   | 0%      | 0%     | 0%   | 0%    | -    | 4.0%  |
| Bicycles on Road        | 0      | 0     | 2     | 0    | 2     | -    | 2       | 0      | 0    | 0     | 2     | -    | 0   | 0    | 0    | 0  | 0   | -    | 0    | 0       | 0      | 0    | 0     | -    | 4     |
| % Bicycles on Road      | 0% (   | 0%    | 1.0%  | 0%   | 1.0%  | -    | 1.5%    | 0%     | 0%   | 0%    | 1.5%  | -    | 0%  | 0%   | 0%   | 0% | -   | -    | 0%   | 0%      | 0%     | 0%   | 0%    | -    | 1.1%  |
| Pedestrians             | -      | -     | -     | -    | -     | 7    | -       | -      | -    | -     | -     | 6    | -   | _    | -    | -  | -   | 4    | -    | -       | -      | -    | -     | 4    |       |
| % Pedestrians           | -      | -     | -     | -    | -     | 100% | -       | -      | -    | -     | -     | 100% | -   | _    | -    | -  | -   | 100% | -    | -       | -      | -    | -     | 100% | -     |
| Bicycles on Crosswalk   | -      | -     | -     | -    | -     | 0    | -       | -      | -    | -     | -     | 0    | -   | -    | -    | -  | -   | 0    | -    | -       | -      | -    | -     | 0    |       |
| % Bicycles on Crosswalk | -      | -     | -     | -    | -     | 0%   | -       | -      | -    | -     | -     | 0%   | -   | -    | -    | -  | -   | 0%   | -    | -       | -      | -    | -     | 0%   | -     |

<sup>\*</sup>Pedestrians and Bicycles on Crosswalk. L: Left, R: Right, T: Thru, U: U-Turn

Tue Feb 28, 2023

PM Peak (4:15 PM - 5:15 PM) - Overall Peak Hour All Classes (Motorcycles, Lights, Single-Unit Trucks, Articulated Trucks, Buses, Pedestrians, Bicycles on Road, Bicycles on Crosswalk) All Movements

ID: 1045639, Location: 48.459543, -123.287862,

Site Code: TIN000245

### [N] Cadboro Bay Rd

Total: 344

[S] Tudor Ave