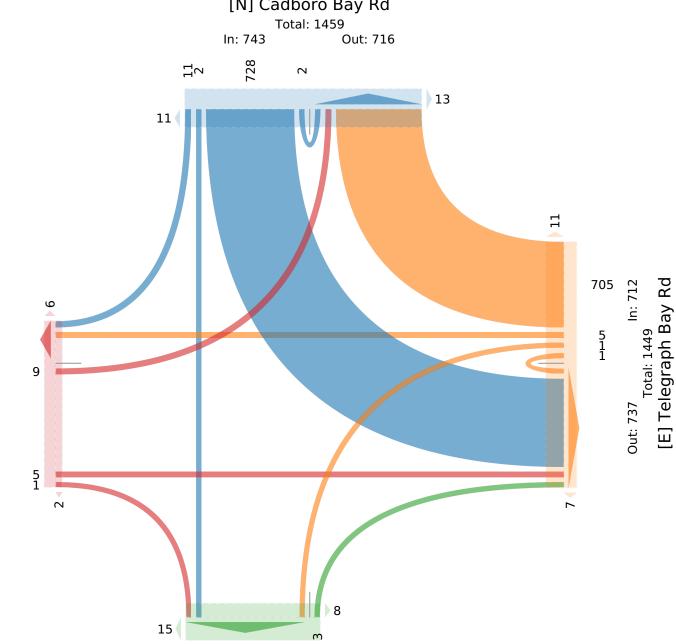

All Movements

ID: 1045639, Location: 48.459543, -123.287862, Site

Code: TIN000245

## McElhanney

Provided by: McElhanney Kamloops 710 Laval Crescent, Kamloops, BC, V2C5P3, CA

| Leg<br>Direction                             | Cadbo | ro Bay i | Rd    |        |                 | Telegra<br>Westbo |        | Rd   |        |       |            | Tudor Ave<br>Northbound |      |            | Telegr<br>Eastbo | aph Bay | Rd       |      |           |       |
|----------------------------------------------|-------|----------|-------|--------|-----------------|-------------------|--------|------|--------|-------|------------|-------------------------|------|------------|------------------|---------|----------|------|-----------|-------|
| Time                                         | R     | T        | L     | U      | <b>App</b> Ped* | R                 | T      | L    | U      | App   | Ped*       | RTLU                    | App  | Ped*       | R                | T       | L U      | App  | Ped*      | Int   |
| 2023-02-28 7:30AM                            | 0     | 0        | 1     | 0      | 1 0             | 4                 | 0      | 0    | 0      | 4     | 0          | 0 0 0 0                 | 0    | 0          | 0                | 0       | 0 0      | 0    | 0         | 5     |
| 7:45AM                                       | 0     | 0        | 3     | 0      | <b>3</b> 0      | 14                | 0      | 0    | 0      | 14    | 0          | 0 0 0 0                 | 0    | 0          | 0                | 0       | 0 0      | 0    | 0         | 17    |
| Hourly Total                                 | 0     | 0        | 4     | 0      | <b>4</b> 0      | 18                | 0      | 0    | 0      | 18    | 0          | 0 0 0 0                 | 0    | 0          | 0                | 0       | 0 0      | 0    | 0         | 22    |
| 8:00AM                                       | 0     | 0        | 2     | 0      | 2 0             | 8                 | 0      | 0    | 0      | 8     | 1          | 0 0 0 0                 | 0    | 0          | 0                | 0       | 0 0      | 0    | 0         | 10    |
| 8:15AM                                       | 0     | 0        | 8     | 0      | 8 0             | 20                | 0      | 0    | 0      | 20    | 0          | 0 0 0 0                 | 0    | 0          | 0                | 0       | 0 0      | 0    | 0         | 28    |
| 8:30AM                                       | 0     | 0        | 5     | 0      | <b>5</b> 0      | 25                | 0      | 0    | 0      | 25    | 0          | 0 0 0 0                 | 0    | 0          | 0                | 0       | 0 0      | 0    | 0         | 30    |
| 8:45AM                                       | 0     | 0        | 9     | 0      | 9 0             | 35                | 0      | 0    | 0      | 35    | 2          | 0 0 0 0                 | 0    | 0          | 0                | 0       | 1 0      | 1    | 0         | 45    |
| Hourly Total                                 | 0     | 0        | 24    | 0      | <b>24</b> 0     | 88                | 0      | 0    | 0      | 88    | 3          | 0 0 0 0                 | 0    | 0          | 0                | 0       | 1 0      | 1    | 0         | 113   |
| 9:00AM                                       | 1     | 0        | 18    | 0      | <b>19</b> 0     | 37                | 0      | 0    | 0      | 37    | 0          | 0 0 0 0                 | 0    | 0          | 0                | 0       | 0 0      | 0    | 1         | 56    |
| 9:15AM                                       | 0     | 0        | 19    | 0      | <b>19</b> 0     | 25                | 0      | 0    | 0      | 25    | 1          | 0 0 0 0                 | 0    | 1          | 0                | 0       | 0 0      | 0    | 0         | 44    |
| 9:30AM                                       | 0     | 0        | 0     | 0      | 0 0             | 0                 | 0      | 0    | 0      | 0     | 0          | 0 0 0 0                 | 0    | 0          | 0                | 0       | 0 0      | 0    | 0         | 0     |
| Hourly Total                                 | 1     | 0        | 37    | 0      | <b>38</b> 0     | 62                | 0      | 0    | 0      | 62    | 1          | 0 0 0 0                 | 0    | 1          | 0                | 0       | 0 0      | 0    | 1         | 100   |
| 2:00PM                                       | 0     | 0        | 38    | 0      | <b>38</b> 0     | 27                | 1      | 0    | 0      | 28    | 0          | 0 0 0 0                 | 0    | 1          | 0                | 0       | 0 0      | 0    | 0         | 66    |
| 2:15PM                                       | 1     | 1        | 30    | 0      | <b>32</b> 2     | 48                | 1      | 0    | 0      | 49    | 0          | 1 0 0 0                 | 1    | 0          | 1                | 1       | 0 0      | 2    | 0         | 84    |
| 2:30PM                                       | 0     | 0        | 24    | 0      | <b>24</b> 1     | 42                | 0      | 0    | 0      | 42    | 4          | 0 0 0 0                 | 0    | 1          | 0                | 0       | 0 0      | 0    | 0         | 66    |
| 2:45PM                                       | 0     | 0        | 36    | 0      | <b>36</b> 2     | 30                | 0      | 0    | 0      | 30    | 2          | 0 0 0 0                 | 0    | 0          | 0                | 0       | 0 0      | 0    | 0         | 66    |
| Hourly Total                                 | 1     | 1        | 128   | 0      | <b>130</b> 5    | 147               | 2      | 0    | 0      | 149   | 6          | 1 0 0 0                 | 1    | 2          | 1                | 1       | 0 0      | 2    | 0         | 282   |
| 3:00PM                                       | 1     | 1        | 38    | 0      | <b>40</b> 0     | 36                | 0      | 0    | 0      | 36    | 0          | 0 0 0 0                 | 0    | 4          | 0                | 0       | 0 0      | 0    | 1         | 76    |
| 3:15PM                                       | 1     | 0        | 32    | 1      | <b>34</b> 4     | 30                | 0      | 0    | 0      | 30    | 0          | 1 0 0 0                 | 1    | 2          | 0                | 0       | 0 0      | 0    | 0         | 65    |
| 3:30PM                                       | 0     | 0        | 34    | 0      | <b>34</b> 1     | 31                | 1      | 0    | 0      | 32    | 1          | 0 0 0 0                 | 0    | 1          | 0                | 0       | 2 0      | 2    | 0         | 68    |
| 3:45PM                                       | 0     | 0        | 45    | 0      | <b>45</b> 2     | 34                | 1      | 0    | 0      | 35    | 1          | 0 0 0 0                 | 0    | 1          | 0                | 2       | 0 0      | 2    | 0         | 82    |
| Hourly Total                                 | 2     | 1        | 149   | 1      | <b>153</b> 7    | 131               | 2      | 0    | 0      | 133   | 2          | 1 0 0 0                 | 1    | 8          | 0                | 2       | 2 0      | 4    | 1         | 291   |
| 4:00PM                                       | 1     | 0        | 41    | 1      | <b>43</b> 0     | 38                | 0      | 0    | 0      | 38    | 0          | 0 0 0 0                 | 0    | 4          | 0                | 0       | 0 0      | 0    | 0         | 81    |
| 4:15PM                                       | 0     | 0        | 45    | 0      | <b>45</b> 2     | 33                | 1      | 0    | 0      | 34    | 3          | 0 0 0 0                 | 0    | 2          | 0                | 0       | 1 0      | 1    | 1         | 80    |
| 4:30PM                                       | 2     | 0        | 54    | 0      | <b>56</b> 4     | 34                | 0      | 0    | 0      | 34    | 3          | 0 0 0 0                 | 0    | 0          | 0                | 1       | 2 0      | 3    | 3         | 93    |
| 4:45PM                                       | 1     | 0        | 61    | 0      | <b>62</b> 0     | 33                | 0      | 0    | 0      | 33    | 0          | 0 0 0 0                 | 0    | 1          | 0                | 0       | 0 0      | 0    | 0         | 95    |
| Hourly Total                                 | 4     | 0        | 201   | 1      | <b>206</b> 6    | 138               | 1      | 0    | 0      | 139   | 6          | 0 0 0 0                 | 0    | 7          | 0                | 1       | 3 0      | 4    | 4         | 349   |
| 5:00PM                                       | 1     | 0        | 43    | 0      | <b>44</b> 1     | 33                | 0      | 0    | 1      | 34    | 0          | 0 0 0 0                 | 0    | 1          | 0                | 1       | 1 0      | 2    | 0         | 80    |
| 5:15PM                                       | 0     | 0        | 44    | 0      | <b>44</b> 2     | 30                | 0      | 1    | 0      | 31    | 0          | 1 0 0 0                 | 1    | 3          | 0                | 0       | 1 0      | 1    | 0         |       |
| 5:30PM                                       | 1     | 0        | 47    | 0      | <b>48</b> 3     | 29                | 0      | 0    | 0      | 29    | 0          | 0 0 0 0                 | 0    | 0          | 0                | 0       | 0 0      | 0    | 1         | 77    |
| 5:45PM                                       | 1     | 0        | 51    | 0      | <b>52</b> 0     | 29                | 0      | 0    | 0      | 29    | 0          | 0 0 0 0                 | 0    | 1          | 0                | 0       | 1 0      | 1    | 1         | 82    |
| Hourly Total                                 | 3     | 0        | 185   | 0      | <b>188</b> 6    | 121               | 0      | 1    | 1      | 123   | 0          | 1 0 0 0                 | 1    | 5          | 0                | 1       | 3 0      | 4    | 2         | 316   |
| Total                                        | 11    | 2        | 728   | 2      | <b>743</b> 24   | 705               | 5      | 1    | 1      | 712   | 18         | 3 0 0 0                 | 3    | 23         | 1                | 5       | 9 0      | 15   | 8         | 1473  |
| % Approach                                   | 1.5%  | 0.3% 9   | 98.0% | 0.3%   |                 | 99.0%             | 0.7%   | 0.1% | 0.1%   | -     | -          | 100% 0% 0% 0%           | -    | -          | 6.7%             | 33.3% 6 | 60.0% 0% | -    | -         | -     |
| % Total                                      | 0.7%  | 0.1%     | 49.4% | 0.1% 5 | 50.4%           | 47.9%             | 0.3%   | 0.1% | 0.1% 4 | 48.3% | -          | 0.2% 0% 0% 0%           | 0.2% | -          | 0.1%             | 0.3%    | 0.6% 0%  | 1.0% | -         | -     |
| Motorcycles                                  | 0     | 0        | 0     | 0      | 0 -             | 0                 | 0      | 0    | 0      | 0     | -          | 0 0 0 0                 | 0    | -          | 0                | 0       | 0 0      | 0    | -         | 0     |
| % Motorcycles                                | 0%    | 0%       | 0%    | 0%     | 0% -            | 0%                | 0%     | 0%   | 0%     | 0%    | -          | 0% 0% 0% 0%             | 0%   | -          | 0%               | 0%      | 0% 0%    | 0%   | -         | 0%    |
| Lights                                       | 11    | 1        | 697   | 2      | 711 -           | 678               | 5      | 1    | 1      | 685   | -          | 3 0 0 0                 | 3    | -          | 1                | 5       | 9 0      | 15   | -         | 1414  |
| % Lights                                     | 100%  | 50.0% 9  | 95.7% | 100% 9 | 95.7%           | 96.2%             | 100% 1 | 100% | 100% 9 | 96.2% | -          | 100% 0% 0% 0%           | 100% | -          | 100%             | 100%    | 100% 0%  | 100% | -         | 96.0% |
| Single-Unit Trucks                           | 0     | 0        | 0     | 0      | 0 -             | 1                 | 0      | 0    | 0      | 1     | -          | 0 0 0 0                 | 0    | -          | 0                | 0       | 0 0      |      | -         | 1     |
| % Single-Unit Trucks                         | 0%    | 0%       | 0%    | 0%     | 0% -            | 0.1%              | 0%     | 0%   | 0%     | 0.1%  | -          | 0% 0% 0% 0%             |      | -          | 0%               | 0%      | 0% 0%    |      | -         | 0.1%  |
| Articulated Trucks                           | 0     | 0        | 1     |        | 1 -             | 0                 | 0      | 0    | 0      | 0     | -          | 0 0 0 0                 | 0    | -          | 0                | 0       | 0 0      | 0    | -         | 1     |
| % Articulated Trucks                         | 0%    | 0%       | 0.1%  | 0%     | 0.1%            | 0%                | 0%     | 0%   | 0%     | 0%    | -          | 0% 0% 0% 0%             | 0%   | -          | 0%               | 0%      | 0% 0%    | 0%   | -         | 0.1%  |
| Buses                                        | 0     | 0        | 18    |        | 18 -            | 18                | 0      | 0    | 0      | 18    | -          | 0 0 0 0                 |      | -          | 0                | 0       | 0 0      |      | -         | 36    |
| % Buses                                      | 0%    | 0%       | 2.5%  |        | 2.4%            | 2.6%              | 0%     | 0%   |        | 2.5%  | -          | 0% 0% 0% 0%             |      | -          | 0%               | 0%      | 0% 0%    |      | -         | 2.4%  |
| Bicycles on Road                             | 0     | 1        | 12    |        | 13 -            | 8                 | 0      | 0    | 0      | 8     | -          | 0 0 0 0                 |      | -          | 0                | 0       | 0 0      |      | -         | 21    |
|                                              |       | E0 00/   | 1.6%  | 0%     | 1.7%            | 1.1%              | 0%     | 0%   | 0%     | 1.1%  | -          | 0% 0% 0% 0%             | 0%   | -          | 0%               | 0%      | 0% 0%    | 0%   | -         | 1.4%  |
| % Bicycles on Road                           | 0%    | 50.0%    | 1.0%  | 070    |                 | _                 |        |      |        |       |            |                         |      |            |                  |         |          |      |           |       |
| <b>% Bicycles on Road</b> Pedestrians        | 0%    | 50.0%    | -     |        | - 24            | _                 | -      | -    | -      | -     |            |                         |      | 23         | -                | -       |          | -    | 8         |       |
| % Bicycles on Road Pedestrians % Pedestrians |       |          |       | -      | - 24<br>- 100%  | -                 | -      | -    | -      |       | 18<br>100% |                         |      | 23<br>100% | -                | -       |          | -    | 8<br>100% | -     |
| <b>% Bicycles on Road</b> Pedestrians        | -     | -        | -     | -      | - 24            | -                 |        |      |        |       |            |                         | -    |            |                  |         |          | -    |           | -     |

<sup>\*</sup>Pedestrians and Bicycles on Crosswalk. L: Left, R: Right, T: Thru, U: U-Turn

Tue Feb 28, 2023

Full Length (7:30 AM-9:30 AM, 2 PM-6 PM) All Classes (Motorcycles, Lights, Single-Unit Trucks, Articulated Trucks, Buses, Pedestrians, Bicycles on Road, Bicycles on Crosswalk) All Movements

ID: 1045639, Location: 48.459543, -123.287862,

Site Code: TIN000245

[W] Telegraph Bay Rd Total: 31 In: 15 Out: 16